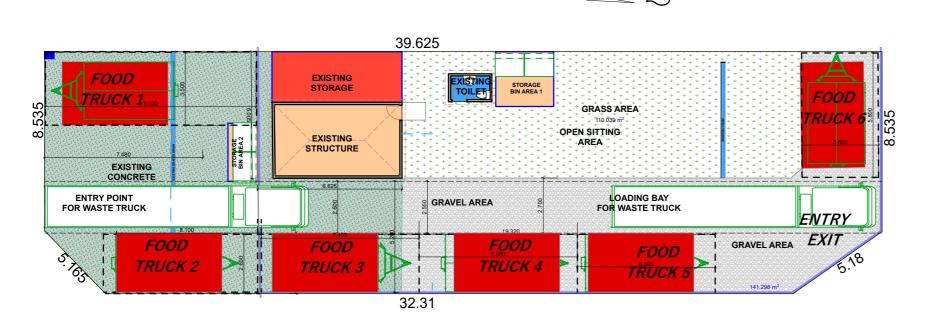

scale:

Issue date

DESIGN Project: & Zoning: NEIGHBOURHOOD ARCHITECTS . ENGINEERS . PLANNERS . DESIGNERS . PROJECT MANAGERS. LANDSCAPERS CENTRE MOBILE FOOD OUTLET TEL: 02-9707 3807 Project address: Title Drawing : NEIGHBOUR NOTIFICATION PLAN No.: 136 ALMA ROAD