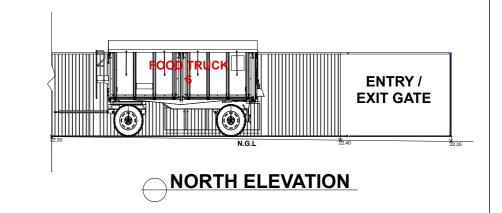

## **SOUTH ELEVATION**



## **CALDERON** LANE

NOTES AND INSTRUCTIONS:
The contractor and / or subcontractors shall be responsible for all levels and dimensions prior to commencing on site or off site constructions and / or fabrications. These drawings must not be scaled.
These drawings are dimensioned in (mms). These drawings must be read in conjunction with all other drawings and / or instructions as may be issued during the course of the project. These drawings are copyright and must not be retained, copied, developed or amended without a written consent from GM DESIGN AND ENGINEERING...All works resulting of these drawings are to be in accordance with 1-The Building Code of Australia. 2- All codes and regulations of LOCAL AUTHORITY REQUIREMENTS. 3- All related Trades Australian Strandards. These drawings are