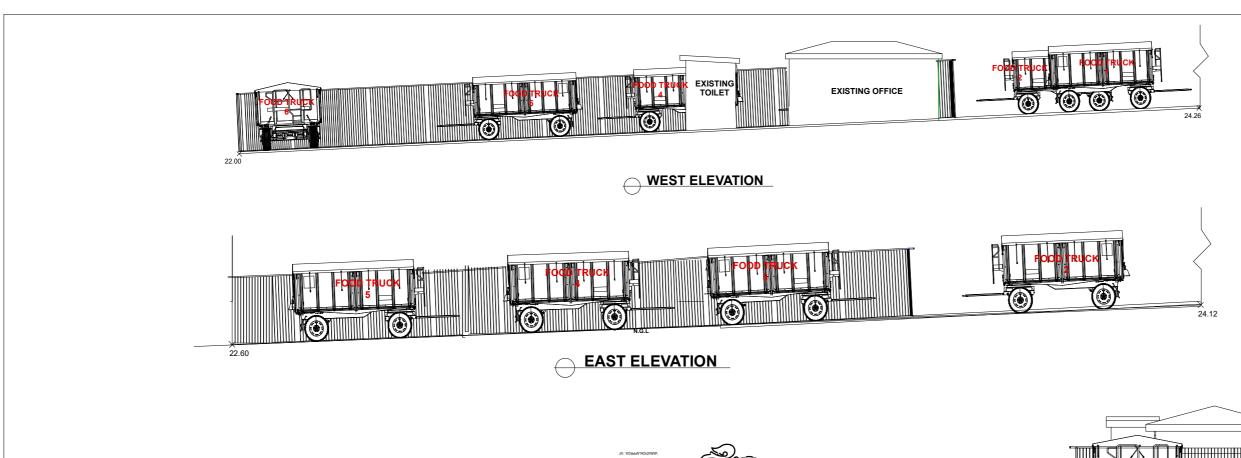

## **SOUTH ELEVATION**



## **CALDERON** LANE

NOTES AND INSTRUCTIONS:
The contractor and / or subcontractors shall be responsible for all levels and dimensions prior to commencing on site or off site constructions and / or fabrications. These drawings must not be scaled.
These drawings are dimensioned in (mms). These drawings must be read in conjunction with all other drawings and / or instructions as may be issued during the course of the project. These drawings are copyright and must not be retained, copied, developed or amended without a written consent from GM DESIGN AND ENGINEERING...All works resulting of these drawings are to be in accordance with 1-The Building Code of Australia. 2- All codes and regulations of LOCAL AUTHORITY REQUIREMENTS. 3- All related Trades Australian